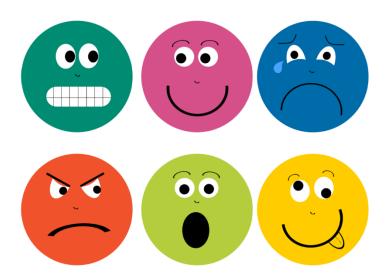

# **Main Teaching**

 Lockdown was a time that no-one predicted, what were your first feelings when you knew you couldn't go to school or even go outside your home or garden except for a walk? Did your feelings change overtime?