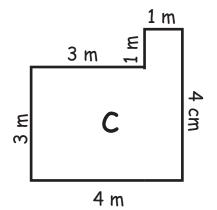

Can you help me find which room has the longest perimeter and the largest area?
Write your answer below.

Perimeter \_\_\_\_\_

Area \_\_\_\_\_

Perimeter \_\_\_\_\_

Area \_\_\_\_\_

Perimeter \_\_\_\_\_

Area \_\_\_\_\_

Room \_\_\_\_ has the longest perimeter.

Room \_\_\_\_ has the largest area.

Can you help me find which room has the longest perimeter and the largest area?
\_Write your answer below.

Perimeter \_\_\_\_\_

Area \_\_\_\_\_

Perimeter \_\_\_\_\_

Area \_\_\_\_\_

Perimeter \_\_\_\_\_

Area \_\_\_\_\_

Room \_\_\_\_ has the longest perimeter.

Room \_\_\_\_ has the largest area.

Can you help me find which room has the longest perimeter and the largest area?
\_Write your answer below.

|        | 8 m  | 7 m |
|--------|------|-----|
| 2<br>H | A    | _   |
|        | 10 m |     |

Perimeter \_\_\_\_\_

Area \_\_\_\_\_

Perimeter \_\_\_\_\_

Area \_\_\_\_\_

Perimeter \_\_\_\_\_

Area \_\_\_\_\_

Room \_\_\_\_ has the longest perimeter.

Room \_\_\_\_ has the largest area.