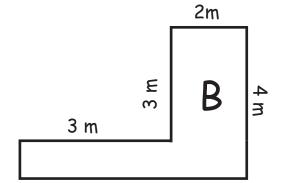

Can you help me find which room has the longest perimeter and the largest area?
Write your answer below.

Perimeter \_\_\_\_\_

Area \_\_\_\_\_

Perimeter \_\_\_\_\_

Area \_\_\_\_\_

Perimeter \_\_\_\_\_

Area \_\_\_\_\_

Room \_\_\_\_ has the longest perimeter.

Room \_\_\_\_ has the largest area.

Can you help me find which room has the longest perimeter and the largest area?
\_Write your answer below.

Perimeter \_\_\_\_\_

Area \_\_\_\_\_

Perimeter \_\_\_\_\_

Area \_\_\_\_\_

Perimeter \_\_\_\_\_

Area \_\_\_\_\_

Room \_\_\_\_ has the longest perimeter.

Room \_\_\_\_ has the largest area.

Can you help me find which room has the longest perimeter and the largest area?
\_Write your answer below.

|        | 8 m  | 7 m |
|--------|------|-----|
| 2<br>H | A    | _   |
|        | 10 m |     |

Perimeter \_\_\_\_\_

Area \_\_\_\_\_

Perimeter \_\_\_\_\_

Area \_\_\_\_\_

Perimeter \_\_\_\_\_

Area \_\_\_\_\_

Room \_\_\_\_ has the longest perimeter.

Room \_\_\_\_ has the largest area.