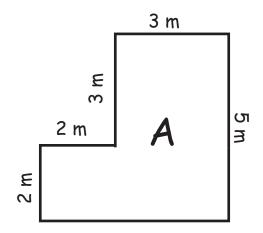

Can you help me find which room has the longest perimeter and the largest area?
Write your answer below.

Perimeter \_\_\_\_\_

Area \_\_\_\_\_

Perimeter \_\_\_\_\_

Area \_\_\_\_\_

Perimeter \_\_\_\_\_

Area \_\_\_\_\_

Room \_\_\_\_ has the longest perimeter.

Room \_\_\_\_ has the largest area.

Can you help me find which room has the longest perimeter and the largest area?
\_Write your answer below.

Perimeter \_\_\_\_\_

Area \_\_\_\_\_

Perimeter \_\_\_\_\_

Area \_\_\_\_\_

Perimeter \_\_\_\_\_

Area \_\_\_\_\_

Room \_\_\_\_ has the longest perimeter.

Room \_\_\_\_ has the largest area.

Can you help me find which room has the longest perimeter and the largest area?
\_Write your answer below.

|        | 8 m  | 7 m |
|--------|------|-----|
| 2<br>H | A    | _   |
|        | 10 m |     |

Perimeter \_\_\_\_\_

Area \_\_\_\_\_

Perimeter \_\_\_\_\_

Area \_\_\_\_\_

Perimeter \_\_\_\_\_

Area \_\_\_\_\_

Room \_\_\_\_ has the longest perimeter.

Room \_\_\_\_ has the largest area.