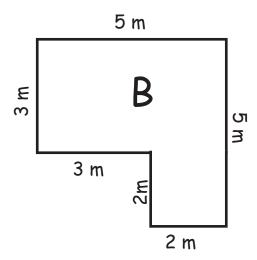

Can you help me find which room has the longest perimeter and the largest area?
Write your answer below.

Perimeter \_\_\_\_\_

Area \_\_\_\_\_

Perimeter \_\_\_\_\_

Area \_\_\_\_\_

Perimeter \_\_\_\_\_

Area \_\_\_\_\_

Room \_\_\_\_ has the longest perimeter.

Room \_\_\_\_ has the largest area.

Can you help me find which room has the longest perimeter and the largest area?
\_Write your answer below.

Perimeter \_\_\_\_\_

Area \_\_\_\_\_

Perimeter \_\_\_\_\_

Area \_\_\_\_\_

Perimeter \_\_\_\_\_

Area \_\_\_\_\_

Room \_\_\_\_ has the longest perimeter.

Room \_\_\_\_ has the largest area.

Can you help me find which room has the longest perimeter and the largest area?
\_Write your answer below.

|        | 8 m  | 7 m |
|--------|------|-----|
| 2<br>H | A    | _   |
|        | 10 m |     |

Perimeter \_\_\_\_\_

Area \_\_\_\_\_

Perimeter \_\_\_\_\_

Area \_\_\_\_\_

Perimeter \_\_\_\_\_

Area \_\_\_\_\_

Room \_\_\_\_ has the longest perimeter.

Room \_\_\_\_ has the largest area.