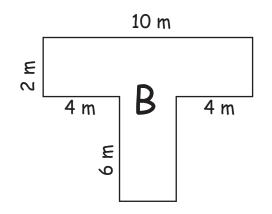

Can you help me find which room has the longest perimeter and the largest area?
Write your answer below.

Perimeter \_\_\_\_\_

Area \_\_\_\_\_

Perimeter \_\_\_\_\_

Area \_\_\_\_\_

Perimeter \_\_\_\_\_

Area \_\_\_\_\_

Room \_\_\_\_ has the longest perimeter.

Room \_\_\_\_ has the largest area.

Can you help me find which room has the longest perimeter and the largest area?
\_Write your answer below.

Perimeter \_\_\_\_\_

Area \_\_\_\_\_

Perimeter \_\_\_\_\_

Area \_\_\_\_\_

Perimeter \_\_\_\_\_

Area \_\_\_\_\_

Room \_\_\_\_ has the longest perimeter.

Room \_\_\_\_ has the largest area.

Can you help me find which room has the longest perimeter and the largest area?
\_Write your answer below.

|        | 8 m  | 7 m |
|--------|------|-----|
| 2<br>H | A    | _   |
|        | 10 m |     |

Perimeter \_\_\_\_\_

Area \_\_\_\_\_

Perimeter \_\_\_\_\_

Area \_\_\_\_\_

Perimeter \_\_\_\_\_

Area \_\_\_\_\_

Room \_\_\_\_ has the longest perimeter.

Room \_\_\_\_ has the largest area.