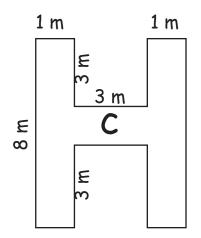

Can you help me find which room has the longest perimeter and the largest area?
Write your answer below.

Perimeter \_\_\_\_\_

Area \_\_\_\_\_

Perimeter \_\_\_\_\_

Area \_\_\_\_\_

Perimeter \_\_\_\_\_

Area \_\_\_\_\_

Room \_\_\_\_ has the longest perimeter.

Room \_\_\_\_ has the largest area.

Can you help me find which room has the longest perimeter and the largest area?
\_Write your answer below.

Perimeter \_\_\_\_\_

Area \_\_\_\_\_

Perimeter \_\_\_\_\_

Area \_\_\_\_\_

Perimeter \_\_\_\_\_

Area \_\_\_\_\_

Room \_\_\_\_ has the longest perimeter.

Room \_\_\_\_ has the largest area.

Can you help me find which room has the longest perimeter and the largest area?
\_Write your answer below.

|        | 8 m  | 7 m |
|--------|------|-----|
| 2<br>H | A    | _   |
|        | 10 m |     |

Perimeter \_\_\_\_\_

Area \_\_\_\_\_

Perimeter \_\_\_\_\_

Area \_\_\_\_\_

Perimeter \_\_\_\_\_

Area \_\_\_\_\_

Room \_\_\_\_ has the longest perimeter.

Room \_\_\_\_ has the largest area.