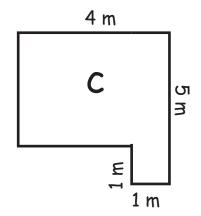

Can you help me find which room has the longest perimeter and the largest area?
Write your answer below.

Perimeter \_\_\_\_\_

Area \_\_\_\_\_

Perimeter \_\_\_\_\_

Area \_\_\_\_\_

Perimeter \_\_\_\_\_

Area \_\_\_\_\_

Room \_\_\_\_ has the longest perimeter.

Room \_\_\_\_ has the largest area.

Can you help me find which room has the longest perimeter and the largest area?
\_Write your answer below.

Perimeter \_\_\_\_\_

Area \_\_\_\_\_

Perimeter \_\_\_\_\_

Area \_\_\_\_\_

Perimeter \_\_\_\_\_

Area \_\_\_\_\_

Room \_\_\_\_ has the longest perimeter.

Room \_\_\_\_ has the largest area.

Can you help me find which room has the longest perimeter and the largest area?
\_Write your answer below.

|        | 8 m  | 7 m |
|--------|------|-----|
| 2<br>H | A    | _   |
|        | 10 m |     |

Perimeter \_\_\_\_\_

Area \_\_\_\_\_

Perimeter \_\_\_\_\_

Area \_\_\_\_\_

Perimeter \_\_\_\_\_

Area \_\_\_\_\_

Room \_\_\_\_ has the longest perimeter.

Room \_\_\_\_ has the largest area.