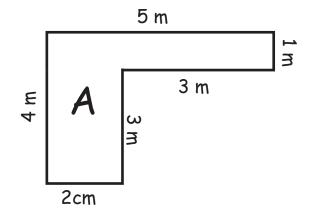

Can you help me find which room has the longest perimeter and the largest area?
Write your answer below.

Perimeter \_\_\_\_\_

Area \_\_\_\_\_

Perimeter \_\_\_\_\_

Area \_\_\_\_\_

Perimeter \_\_\_\_\_

Area \_\_\_\_\_

Room \_\_\_\_ has the longest perimeter.

Room \_\_\_\_ has the largest area.

Can you help me find which room has the longest perimeter and the largest area?
\_Write your answer below.

Perimeter \_\_\_\_\_

Area \_\_\_\_\_

Perimeter \_\_\_\_\_

Area \_\_\_\_\_

Perimeter \_\_\_\_\_

Area \_\_\_\_\_

Room \_\_\_\_ has the longest perimeter.

Room \_\_\_\_ has the largest area.

Can you help me find which room has the longest perimeter and the largest area?
\_Write your answer below.

|        | 8 m  | 7 m |
|--------|------|-----|
| 2<br>H | A    | _   |
|        | 10 m |     |

Perimeter \_\_\_\_\_

Area \_\_\_\_\_

Perimeter \_\_\_\_\_

Area \_\_\_\_\_

Perimeter \_\_\_\_\_

Area \_\_\_\_\_

Room \_\_\_\_ has the longest perimeter.

Room \_\_\_\_ has the largest area.