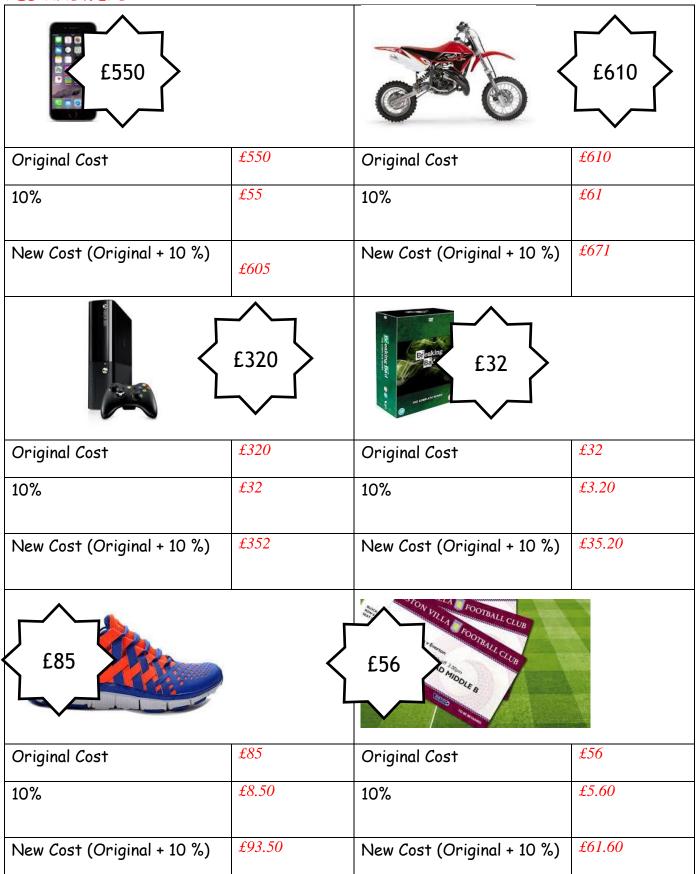

| £550                       |      |                            | £610 |
|----------------------------|------|----------------------------|------|
| Original Cost              |      | Original Cost              |      |
| 10%                        |      | 10%                        |      |
| New Cost (Original + 10 %) |      | New Cost (Original + 10 %) |      |
|                            | £320 | £32                        |      |
| Original Cost              |      | Original Cost              |      |
| 10%                        |      | 10%                        |      |
| New Cost (Original + 10 %) |      | New Cost (Original + 10 %) |      |
|                            | {    | RIMITY ROAD MIDDLE 8       |      |
| Original Cost              |      | Original Cost              |      |
| 10%                        |      | 10%                        |      |
| New Cost (Original + 10 %) |      | New Cost (Original + 10 %) |      |