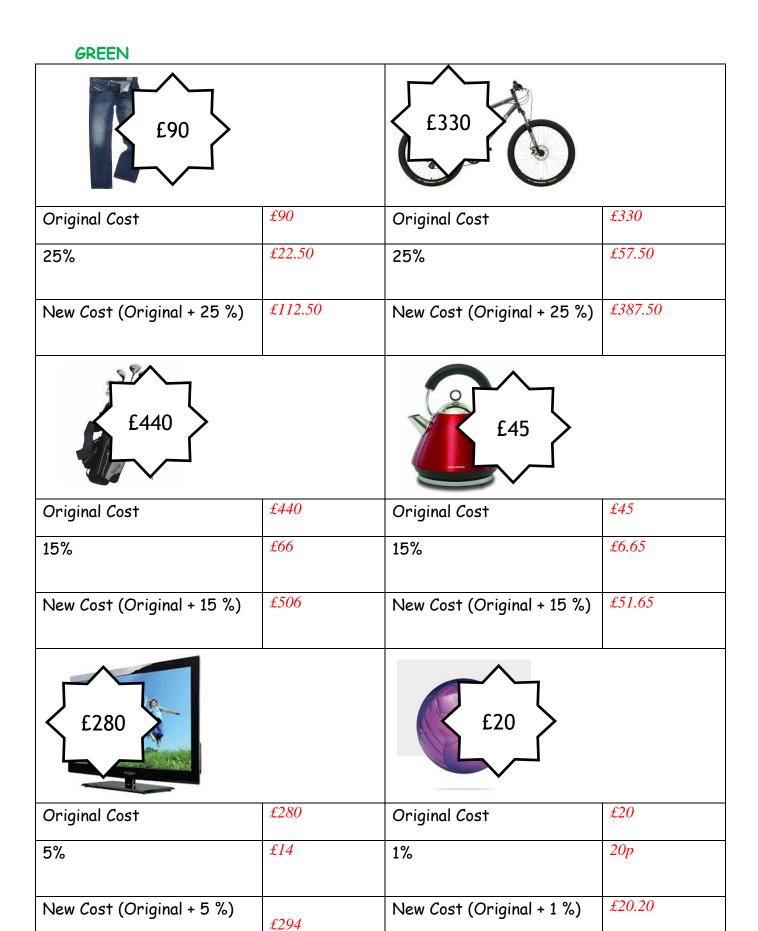

| £90                        | £330                       |   |
|----------------------------|----------------------------|---|
| Original Cost              | Original Cost              |   |
| 25%                        | 25%                        |   |
| New Cost (Original + 25 %) | New Cost (Original + 25 %  | ) |
| £440                       | £45                        |   |
| Original Cost              | Original Cost              |   |
| 15%                        | 15%                        |   |
| New Cost (Original + 15 %) | New Cost (Original + 15 %) | ) |
| £280                       | £20                        |   |
| Original Cost              | Original Cost              |   |
| 5%                         | 1%                         |   |
| New Cost (Original + 5 %)  | New Cost (Original + 1 %)  |   |