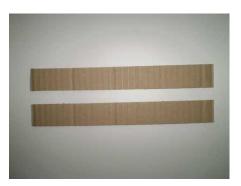

## **Making Muscles**

You will need: elastic bands strips of thick, strong cardboard split pin stapler & scissors

1. Cut two equal lengths of card from thick strong card.

2. Place one strip of card on top of the other.

3. Push a split pin through both pieces of card. This must be no less than 5cm in from the edge.

4. Cut 4 elastic bands to length. Two will be short (red) and two will be need to be longer (green).

5. Staple the elastic bands in place. The two shorter ones will attach on the outside of the arm and the 2 longer bands will attach on the inside of the arm. Attach them all so they are tight but not pulling.