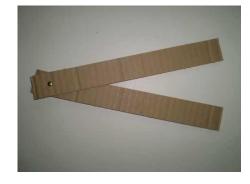

3. Push a split pin through both pieces of card. This must be no less than 5cm in from the edge.

4. Cut 4 elastic bands to length. Two will be short (red) and two will be need to be longer (green).

5. Staple the elastic bands in place. The two shorter ones will attach on the outside of the arm and the 2 longer bands will attach on the inside of the arm. Attach them all so they are tight but not pulling.