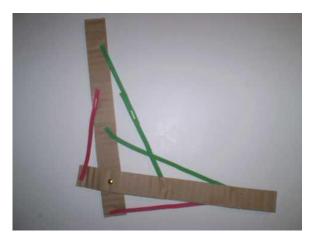

3. Push a split pin through both pieces of card. This must be no less than 5cm in from the edge.

4. Cut 4 elastic bands to length. Two will be short (red) and two will be need to be longer (green).

5. Staple the elastic bands in place. The two shorter ones will attach on the outside of the arm and the 2 longer bands will attach on the inside of the arm. Attach them all so they are tight but not pulling.