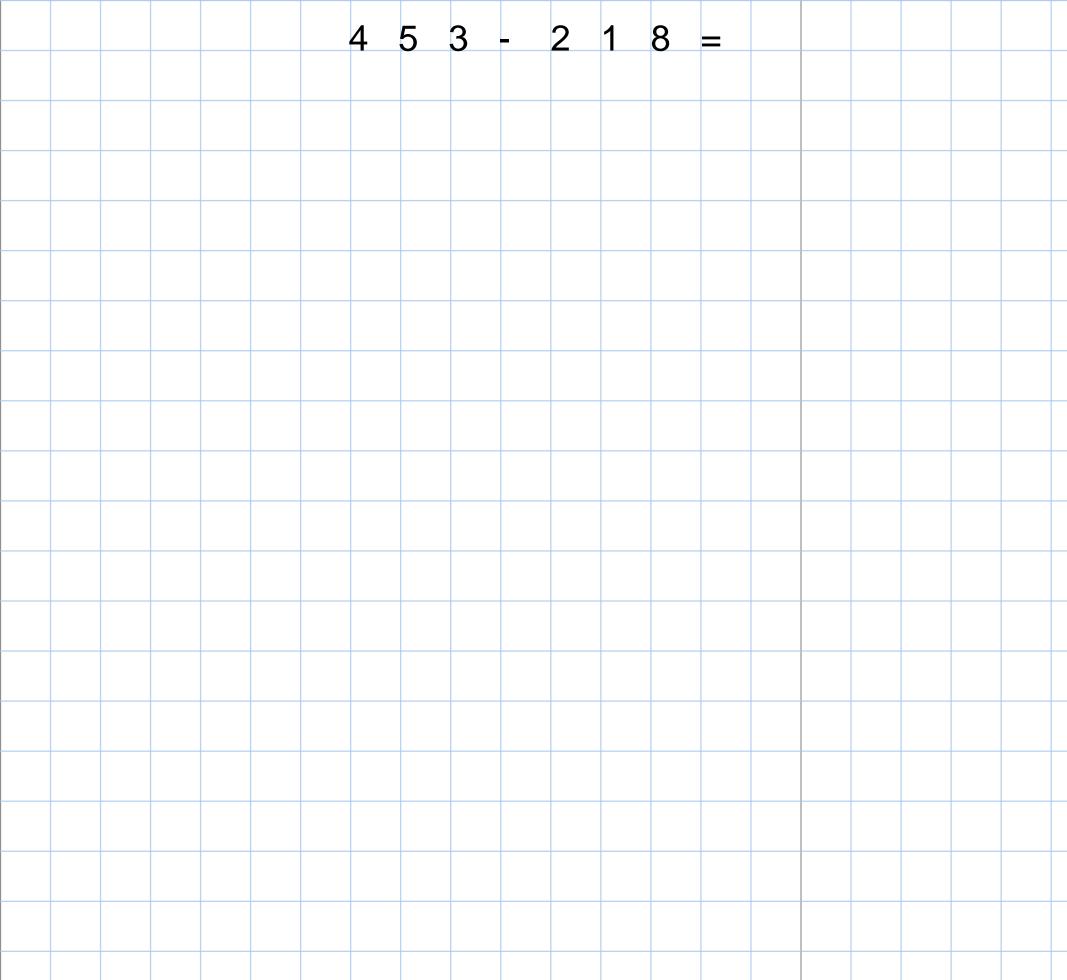

## **Expanded subtraction**

What do you remember about how to set out your work?

- One number per square Use a ruler to draw your line Partition your number in hundreds, tens and units
  - Leave 2 spaces in between the different numbers
- Cross out the numbers you exchange and write in the new ones

| Answers |   |   |   |    |   |   |   |            |     |  |  |  |  |  |  |  |  |
|---------|---|---|---|----|---|---|---|------------|-----|--|--|--|--|--|--|--|--|
| 3       |   | 1 |   | 1  | 2 | 8 | = | 2          | 13  |  |  |  |  |  |  |  |  |
|         | _ | • |   |    |   | 0 |   | <b>•</b> • |     |  |  |  |  |  |  |  |  |
| 4       | 5 | 3 |   | _2 | 1 | 8 | = | 23         | 55  |  |  |  |  |  |  |  |  |
| 4       | 8 | 2 | - | 2  | 3 | 6 | = | 24         | - 6 |  |  |  |  |  |  |  |  |
|         |   |   |   |    |   |   |   |            |     |  |  |  |  |  |  |  |  |
|         |   |   |   |    |   |   |   |            |     |  |  |  |  |  |  |  |  |
|         |   |   |   |    |   |   |   |            |     |  |  |  |  |  |  |  |  |
|         |   |   |   |    |   |   |   |            |     |  |  |  |  |  |  |  |  |
|         |   |   |   |    |   |   |   |            |     |  |  |  |  |  |  |  |  |
|         |   |   |   |    |   |   |   |            |     |  |  |  |  |  |  |  |  |
|         |   |   |   |    |   |   |   |            |     |  |  |  |  |  |  |  |  |
|         |   |   |   |    |   |   |   |            |     |  |  |  |  |  |  |  |  |
|         |   |   |   |    |   |   |   |            |     |  |  |  |  |  |  |  |  |
|         |   |   |   |    |   |   |   |            |     |  |  |  |  |  |  |  |  |
|         |   |   |   |    |   |   |   |            |     |  |  |  |  |  |  |  |  |
|         |   |   |   |    |   |   |   |            |     |  |  |  |  |  |  |  |  |
|         |   |   |   |    |   |   |   |            |     |  |  |  |  |  |  |  |  |
|         |   |   |   |    |   |   |   |            |     |  |  |  |  |  |  |  |  |