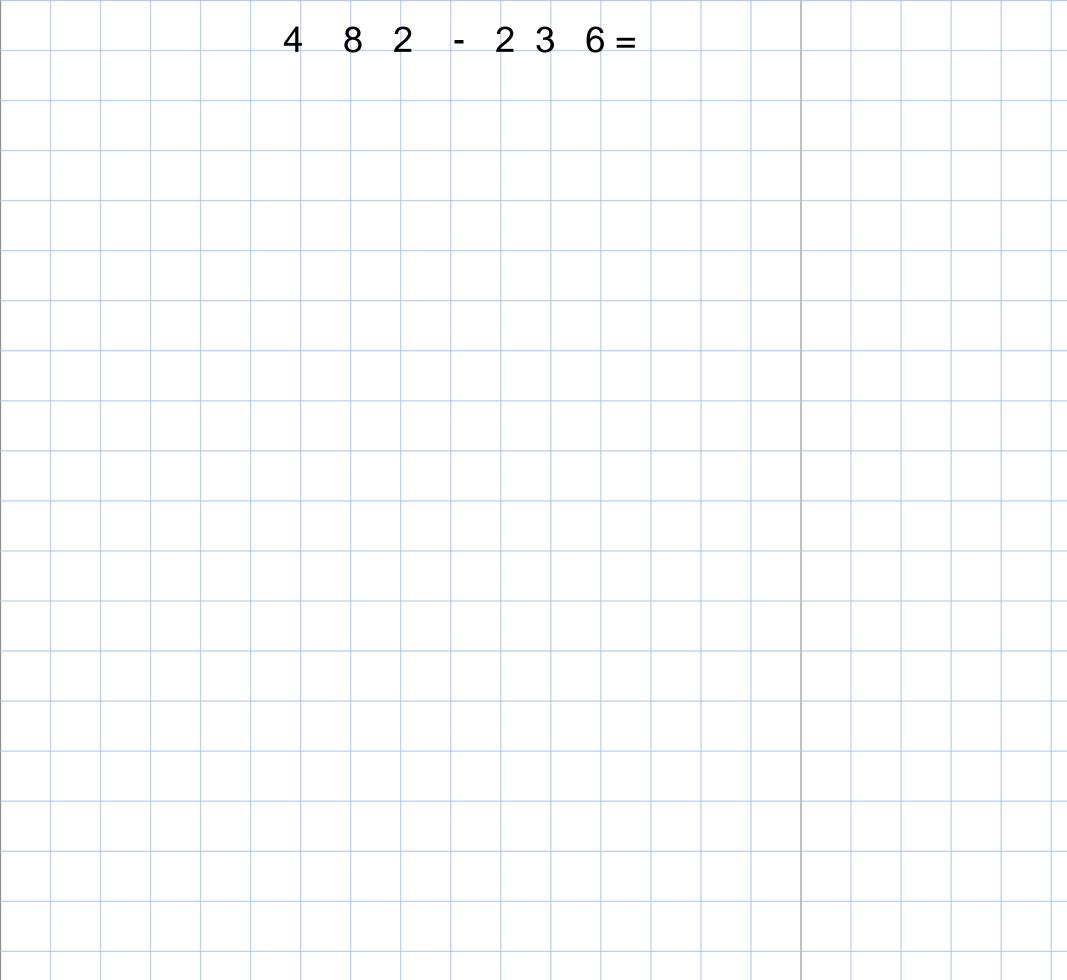

## **Expanded subtraction**

What do you remember about how to set out your work?

- One number per square Use a ruler to draw your line Partition your number in hundreds, tens and units
  - Leave 2 spaces in between the different numbers
- Cross out the numbers you exchange and write in the new ones

| Answers |   |   |   |    |   |   |   |            |     |  |  |  |  |  |  |  |  |
|---------|---|---|---|----|---|---|---|------------|-----|--|--|--|--|--|--|--|--|
| 3       |   | 1 |   | 1  | 2 | 8 | = | 2          | 13  |  |  |  |  |  |  |  |  |
|         | _ | • |   |    |   | 0 |   | <b>•</b> • |     |  |  |  |  |  |  |  |  |
| 4       | 5 | 3 |   | _2 | 1 | 8 | = | 23         | 55  |  |  |  |  |  |  |  |  |
| 4       | 8 | 2 | - | 2  | 3 | 6 | = | 24         | - 6 |  |  |  |  |  |  |  |  |
|         |   |   |   |    |   |   |   |            |     |  |  |  |  |  |  |  |  |
|         |   |   |   |    |   |   |   |            |     |  |  |  |  |  |  |  |  |
|         |   |   |   |    |   |   |   |            |     |  |  |  |  |  |  |  |  |
|         |   |   |   |    |   |   |   |            |     |  |  |  |  |  |  |  |  |
|         |   |   |   |    |   |   |   |            |     |  |  |  |  |  |  |  |  |
|         |   |   |   |    |   |   |   |            |     |  |  |  |  |  |  |  |  |
|         |   |   |   |    |   |   |   |            |     |  |  |  |  |  |  |  |  |
|         |   |   |   |    |   |   |   |            |     |  |  |  |  |  |  |  |  |
|         |   |   |   |    |   |   |   |            |     |  |  |  |  |  |  |  |  |
|         |   |   |   |    |   |   |   |            |     |  |  |  |  |  |  |  |  |
|         |   |   |   |    |   |   |   |            |     |  |  |  |  |  |  |  |  |
|         |   |   |   |    |   |   |   |            |     |  |  |  |  |  |  |  |  |
|         |   |   |   |    |   |   |   |            |     |  |  |  |  |  |  |  |  |
|         |   |   |   |    |   |   |   |            |     |  |  |  |  |  |  |  |  |