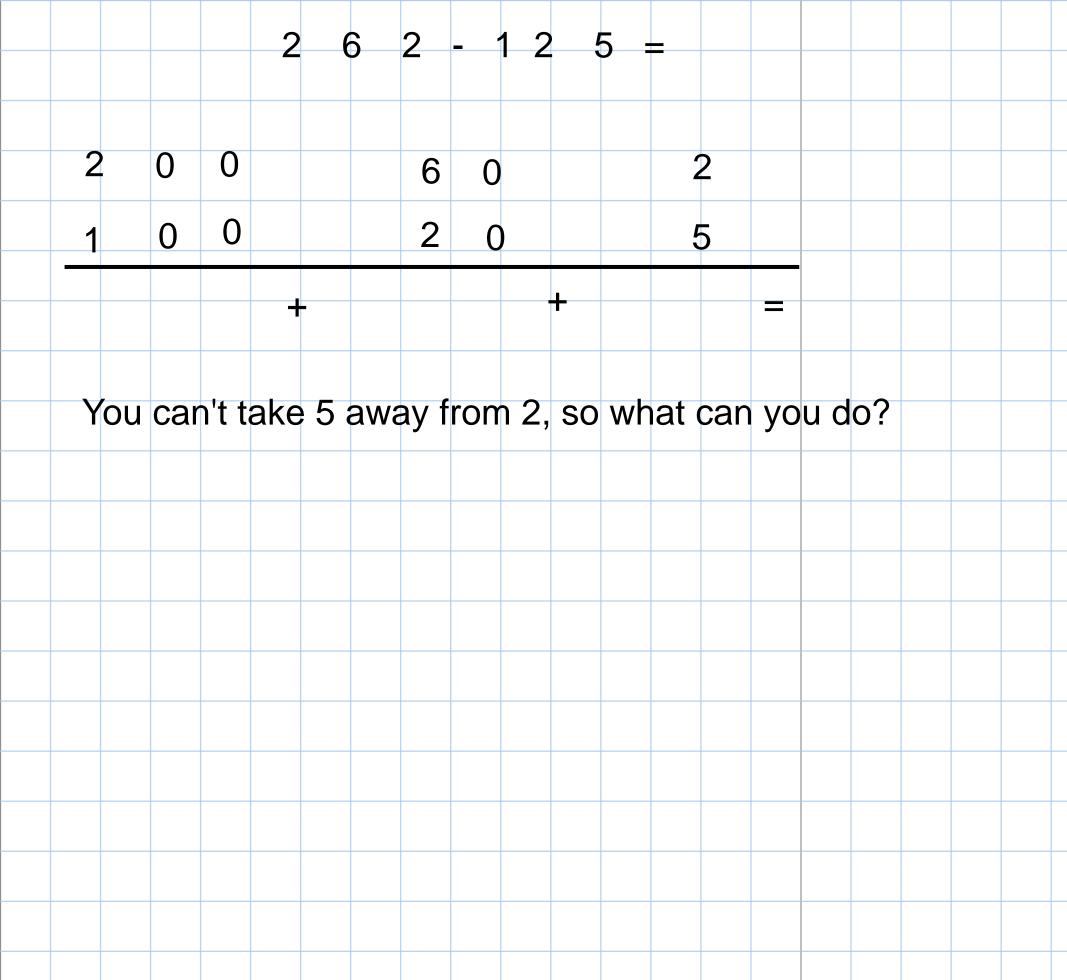

## **Expanded subtraction**

What do you remember about how to set out your work?

- One number per square Use a ruler to draw your line Partition your number in hundreds, tens and units
  - Leave 2 spaces in between the different numbers
- Cross out the numbers you exchange and write in the new ones