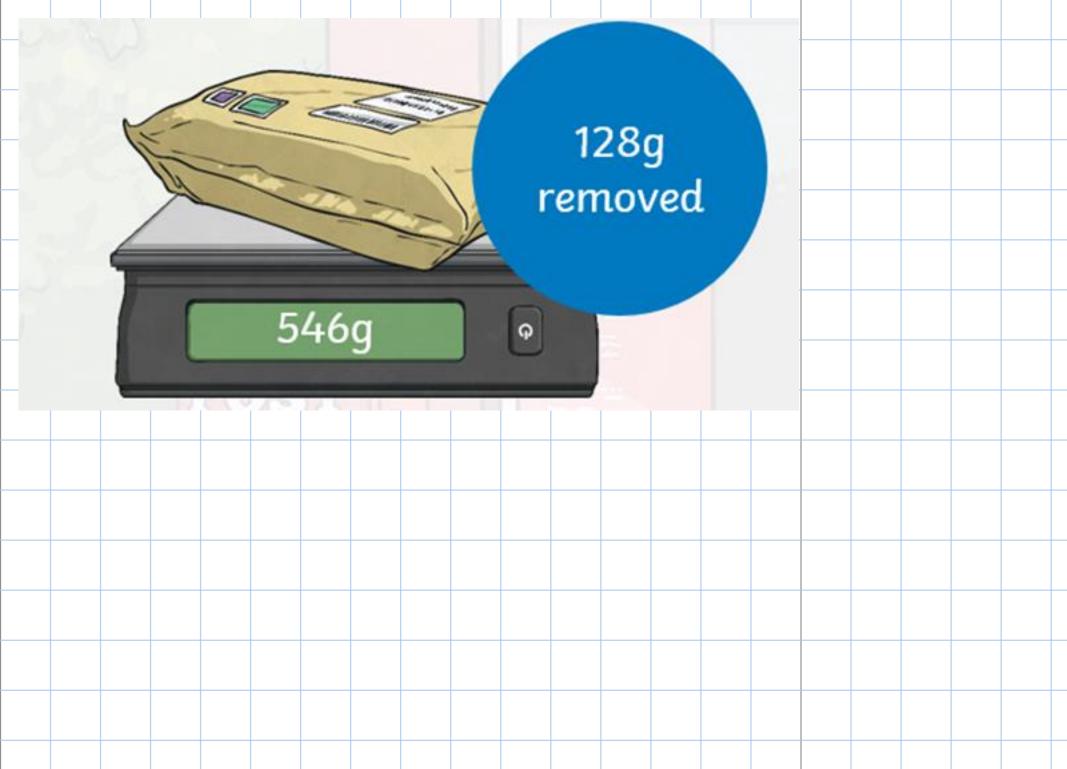

## **Plenary**

Write a subtraction sentence to work out the new weight of the parcel.