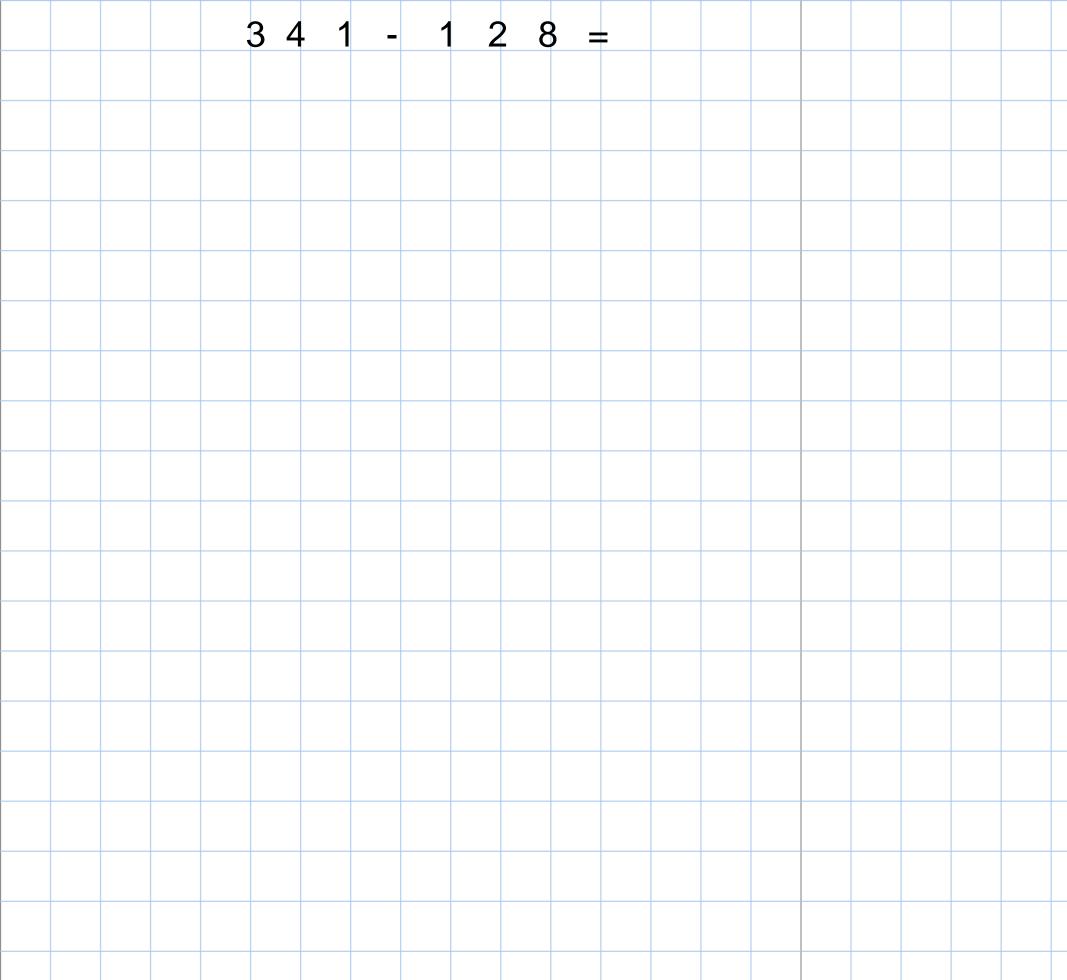

## **Expanded subtraction**

What do you remember about how to set out your work?

- One number per square Use a ruler to draw your line Partition your number in hundreds, tens and units
  - Leave 2 spaces in between the different numbers
- Cross out the numbers you exchange and write in the new ones

| Answers |   |   |   |    |   |   |   |            |     |  |  |  |  |  |  |  |  |
|---------|---|---|---|----|---|---|---|------------|-----|--|--|--|--|--|--|--|--|
| 3       |   | 1 |   | 1  | 2 | 8 | = | 2          | 13  |  |  |  |  |  |  |  |  |
|         | _ | • |   |    |   | 0 |   | <b>•</b> • |     |  |  |  |  |  |  |  |  |
| 4       | 5 | 3 |   | _2 | 1 | 8 | = | 23         | 55  |  |  |  |  |  |  |  |  |
| 4       | 8 | 2 | - | 2  | 3 | 6 | = | 24         | - 6 |  |  |  |  |  |  |  |  |
|         |   |   |   |    |   |   |   |            |     |  |  |  |  |  |  |  |  |
|         |   |   |   |    |   |   |   |            |     |  |  |  |  |  |  |  |  |
|         |   |   |   |    |   |   |   |            |     |  |  |  |  |  |  |  |  |
|         |   |   |   |    |   |   |   |            |     |  |  |  |  |  |  |  |  |
|         |   |   |   |    |   |   |   |            |     |  |  |  |  |  |  |  |  |
|         |   |   |   |    |   |   |   |            |     |  |  |  |  |  |  |  |  |
|         |   |   |   |    |   |   |   |            |     |  |  |  |  |  |  |  |  |
|         |   |   |   |    |   |   |   |            |     |  |  |  |  |  |  |  |  |
|         |   |   |   |    |   |   |   |            |     |  |  |  |  |  |  |  |  |
|         |   |   |   |    |   |   |   |            |     |  |  |  |  |  |  |  |  |
|         |   |   |   |    |   |   |   |            |     |  |  |  |  |  |  |  |  |
|         |   |   |   |    |   |   |   |            |     |  |  |  |  |  |  |  |  |
|         |   |   |   |    |   |   |   |            |     |  |  |  |  |  |  |  |  |
|         |   |   |   |    |   |   |   |            |     |  |  |  |  |  |  |  |  |