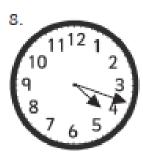

Draw the hands on these clocks to show the exact time.

18 minutes past 3

9 minutes past 10

24 minutes past 8

9.

A train was supposed to arrive at 6 minutes past 3, but was delayed by 12 minutes. Draw on the hands to show when it will arrive.

## **Answers**

Draw the hands on these clocks to show the exact time.

18 minutes past 3

9 minutes past 10

24 minutes past 8

18 minutes past 4

9.

A train was supposed to arrive at 6 minutes past 3, but was delayed by 12 minutes. Draw on the hands to show when it will arrive.