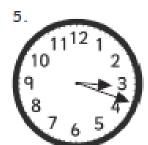

Draw the hands on these clocks to show the exact time.

18 minutes past 3

9 minutes past 10

24 minutes past 8

9.

A train was supposed to arrive at 6 minutes past 3, but was delayed by 12 minutes. Draw on the hands to show when it will arrive.

## **Answers**

Draw the hands on these clocks to show the exact time.

18 minutes past 3

9 minutes past 10

24 minutes past 8

18 minutes past 4

9.

A train was supposed to arrive at 6 minutes past 3, but was delayed by 12 minutes. Draw on the hands to show when it will arrive.