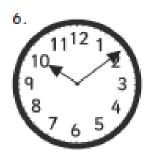

Draw the hands on these clocks to show the exact time.

18 minutes past 3

9 minutes past 10

24 minutes past 8

9.

A train was supposed to arrive at 6 minutes past 3, but was delayed by 12 minutes. Draw on the hands to show when it will arrive.

## **Answers**

Draw the hands on these clocks to show the exact time.

18 minutes past 3

9 minutes past 10

24 minutes past 8

18 minutes past 4

9.

A train was supposed to arrive at 6 minutes past 3, but was delayed by 12 minutes. Draw on the hands to show when it will arrive.