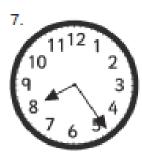

Draw the hands on these clocks to show the exact time.

18 minutes past 3

9 minutes past 10

24 minutes past 8

9.

A train was supposed to arrive at 6 minutes past 3, but was delayed by 12 minutes. Draw on the hands to show when it will arrive.

## **Answers**

Draw the hands on these clocks to show the exact time.

18 minutes past 3

9 minutes past 10

24 minutes past 8

18 minutes past 4

9.

A train was supposed to arrive at 6 minutes past 3, but was delayed by 12 minutes. Draw on the hands to show when it will arrive.