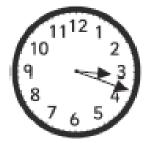

Draw the hands on these clocks to show the exact time.

18 minutes past 3

9 minutes past 10

24 minutes past 8

9.

A train was supposed to arrive at 6 minutes past 3, but was delayed by 12 minutes. Draw on the hands to show when it will arrive.

## **Answers**

Draw the hands on these clocks to show the exact time.

18 minutes past 3

9 minutes past 10

24 minutes past 8

18 minutes past 4

9.

A train was supposed to arrive at 6 minutes past 3, but was delayed by 12 minutes. Draw on the hands to show when it will arrive.