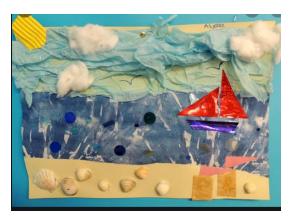

## **Lesson Aims**

hoose a part of your poem and create a picture for it using any medium you like. Make a banner for your artwork with the section of the poem you have chosen including the sense that it comes from.

Eg I like to look at sail boats bobbing gently on the glimmering water.

You could paint, collage, use the paint programme on Purple Mash, draw, use clay, playdough – whatever you fancy.

Can you upload these pictures to Purple Mash as well as your completed poem.