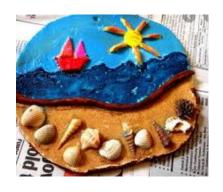

## **Lesson Aims**

hoose a part of your poem and create a picture for it using any medium you like. Make a banner for your artwork with the section of the poem you have chosen including the sense that it comes from.

Eg I like to look at sail boats bobbing gently on the glimmering water.

You could paint, collage, use the paint programme on Purple Mash, draw, use clay, playdough – whatever you fancy.

Can you upload these pictures to Purple Mash as well as your completed poem.