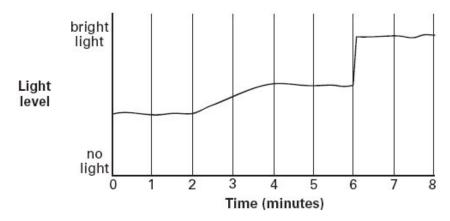

## Challenge:

(b) Some children place a light sensor in the middle of the classroom.

The graph below shows how the light level changed over time.

Describe what happened to the light level between two and four minutes on the graph.

| 4   |                                                                                                                             |
|-----|-----------------------------------------------------------------------------------------------------------------------------|
| (c) | Describe <b>ONE</b> thing that could have happened in the classroom at six minutes to make the light level suddenly change. |
|     |                                                                                                                             |