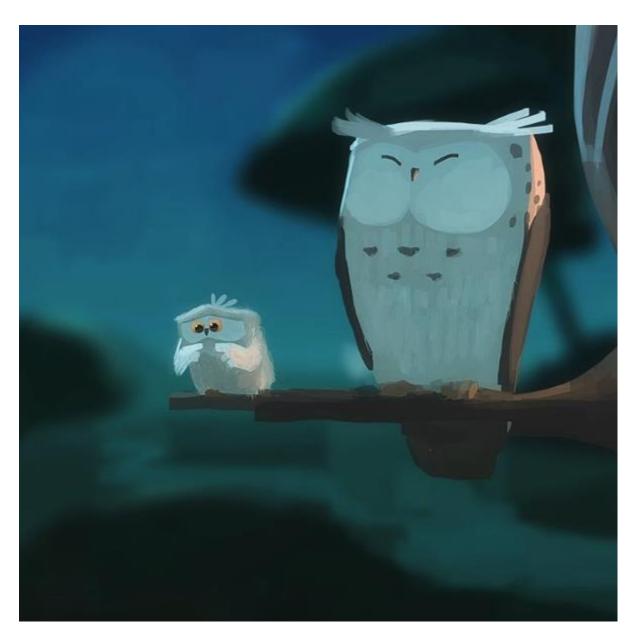

## First Flight

This reading comprehension is about inference. It means how you can use the picture to make sensible predictions about what is happening without being directly told.

How are the owls related?

\_\_\_\_

| Which owl is about to take its first flight? How do you know? (Remember to use 'because' in your answer) |
|----------------------------------------------------------------------------------------------------------|
|                                                                                                          |
| How does the young owl feel about flying?                                                                |
|                                                                                                          |
| What might it be thinking? Add a thought bubble to the picture.                                          |
| Is the older owl worried?                                                                                |
|                                                                                                          |
| What advice might the older owl give to the younger one?                                                 |
|                                                                                                          |
| If trying new things is scary, does that mean you should never try them?                                 |
|                                                                                                          |
|                                                                                                          |