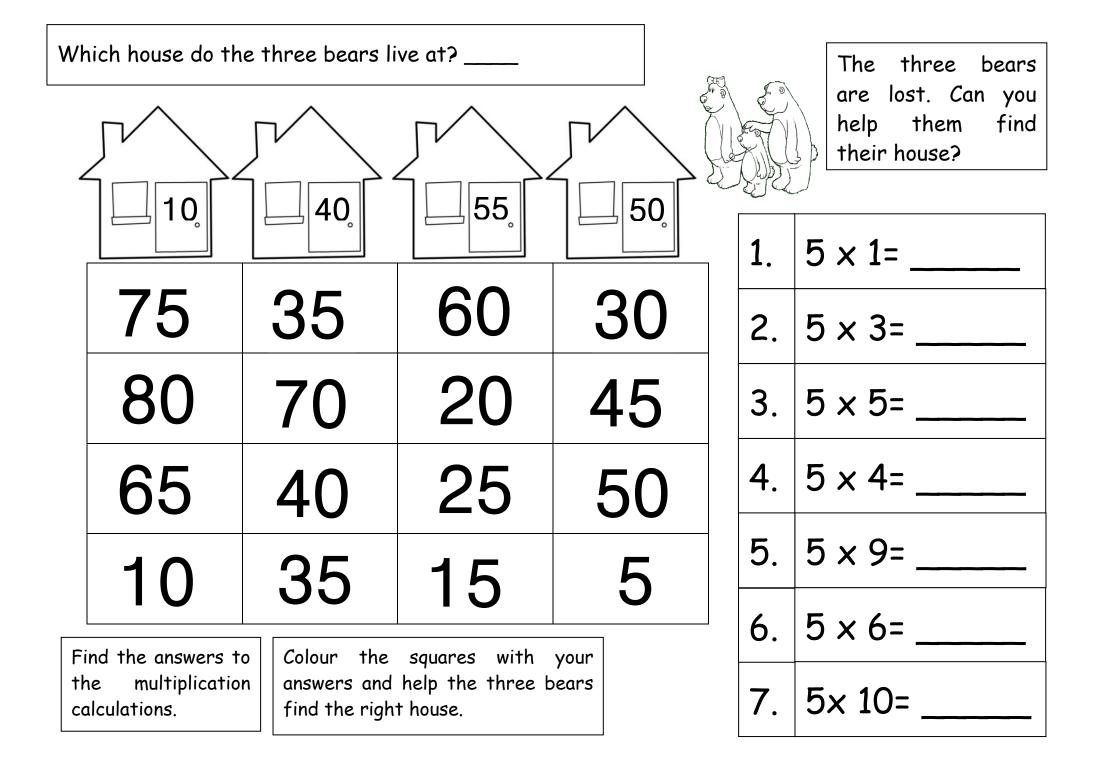

| Which house does the Hansel and Gretel need to go to?                                                        |          |                       |             |                                         |            | Hansel and Gretel<br>are lost. Can you<br>help them find the |
|--------------------------------------------------------------------------------------------------------------|----------|-----------------------|-------------|-----------------------------------------|------------|--------------------------------------------------------------|
| $\int$                                                                                                       | $\int$   | $\int$                | $\int$      | and | E a        | way back home?                                               |
|                                                                                                              |          |                       |             | 1                                       | ••         | 2 x 1=                                                       |
|                                                                                                              | 12       |                       |             |                                         | 2.         | 2 x 3=                                                       |
|                                                                                                              |          |                       |             |                                         | 3.         | 2 x 5=                                                       |
| 5                                                                                                            | 8        | 14                    | 3           |                                         | 1.         | 2 x 4=                                                       |
| 11                                                                                                           | 0        |                       | $\mathbf{}$ |                                         | т.         |                                                              |
|                                                                                                              | ð        | IO                    | O           | 5                                       | 5.         | 2 x 9=                                                       |
| 19                                                                                                           | 13       | 6                     | 2           | 6                                       | <i>5</i> . | 2 x 6=                                                       |
| Find the answers to<br>the multiplication Colour the squares with your<br>answers and help Hansel and Gretel |          |                       |             | 7                                       | 7.         | 2x 10=                                                       |
| calculations.                                                                                                | find the | find the right house. |             |                                         |            |                                                              |