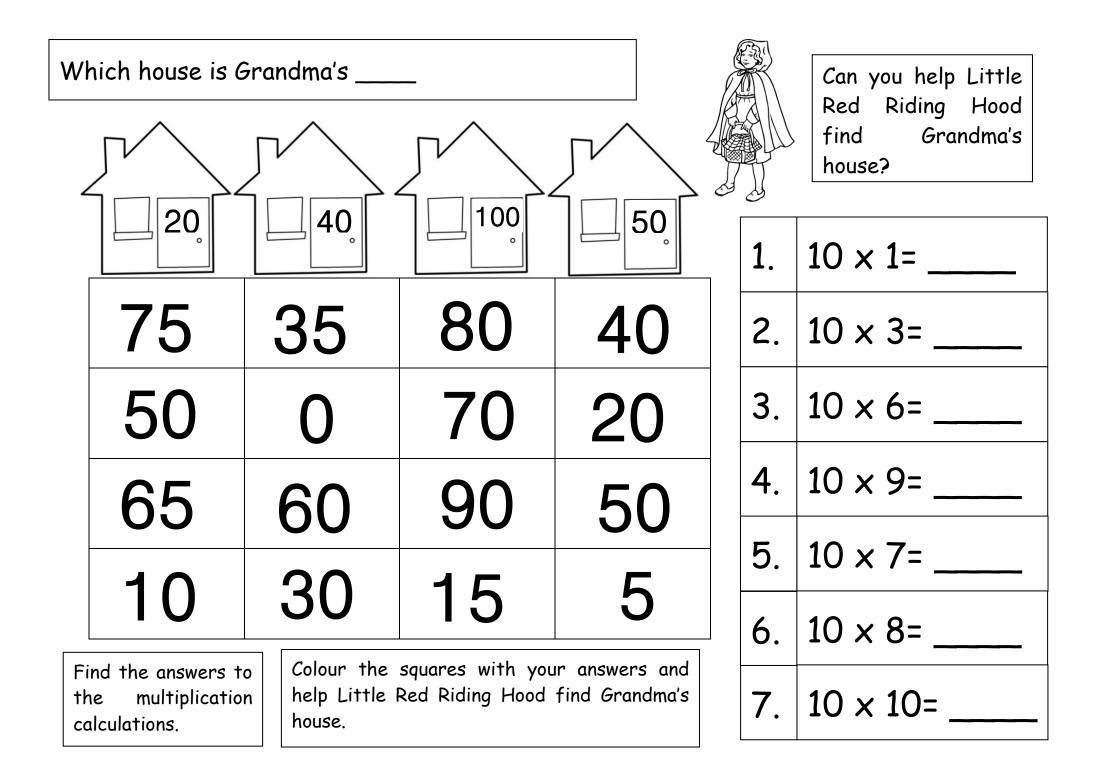

| Which house does the Hansel and Gretel need to go to?                                                        |          |                       |             |                                         |            | Hansel and Gretel<br>are lost. Can you<br>help them find the |
|--------------------------------------------------------------------------------------------------------------|----------|-----------------------|-------------|-----------------------------------------|------------|--------------------------------------------------------------|
| $\int$                                                                                                       | $\int$   | $\int$                | $\int$      | and | E a        | way back home?                                               |
|                                                                                                              |          |                       |             | 1                                       | ••         | 2 x 1=                                                       |
|                                                                                                              | 12       |                       |             |                                         | 2.         | 2 x 3=                                                       |
|                                                                                                              |          |                       |             |                                         | 3.         | 2 x 5=                                                       |
| 5                                                                                                            | 8        | 14                    | 3           |                                         | 1.         | 2 x 4=                                                       |
| 11                                                                                                           | 0        |                       | $\mathbf{}$ |                                         | т.         |                                                              |
|                                                                                                              | ð        | IO                    | O           | 5                                       | 5.         | 2 x 9=                                                       |
| 19                                                                                                           | 13       | 6                     | 2           | 6                                       | <i>5</i> . | 2 x 6=                                                       |
| Find the answers to<br>the multiplication Colour the squares with your<br>answers and help Hansel and Gretel |          |                       |             | 7                                       | 7.         | 2x 10=                                                       |
| calculations.                                                                                                | find the | find the right house. |             |                                         |            |                                                              |