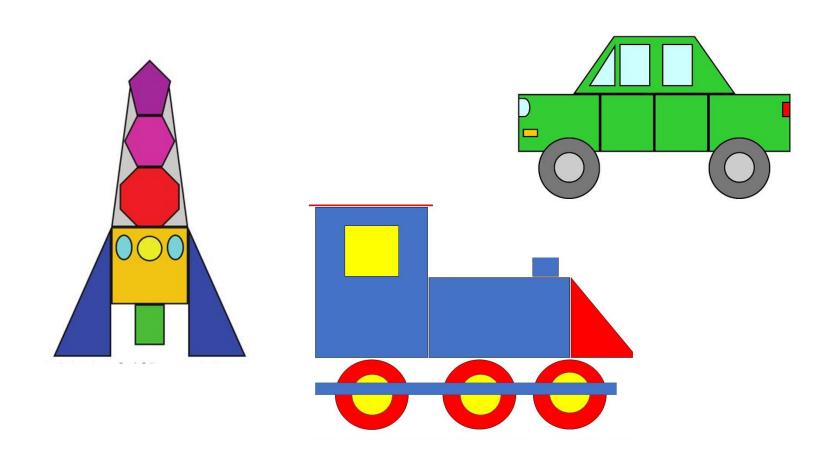

## Today we are going to make pictures of different types of transport using 2D shapes.

## This is what you need to do:

- 1. Decide what type of vehicle you would like to make.
- 2. Using the 2D shapes provided, cut out the shapes you need and arrange them before sticking them down. Make it as interesting as you can. Think carefully about which shapes you choose for each part of your vehicle.
- **3. Challenge**: Can you try to include each type of shape in your picture?